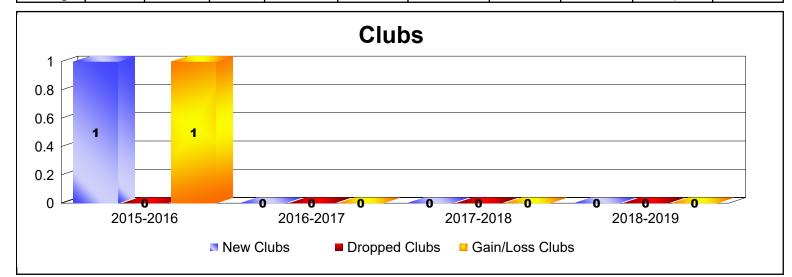

# District 403 A1 REP OF GUINEA BISSAU

### As of June 2019 Cumulative

| Year      | New<br>Clubs | Dropped<br>Clubs | Gain/<br>Loss<br>Clubs | New<br>Members | Charter<br>Members | Reinstate<br>Members | Transfer<br>Members | Total<br>Member<br>Added | Total<br>Members<br>Dropped | Gain/<br>Loss<br>Members |
|-----------|--------------|------------------|------------------------|----------------|--------------------|----------------------|---------------------|--------------------------|-----------------------------|--------------------------|
| 2015-2016 | 1            | 0                | 1                      | 0              | 29                 | 0                    | 0                   | 29                       | 0                           | 29                       |
| 2016-2017 | 0            | 0                | 0                      | 15             | 1                  | 0                    | 0                   | 16                       | -4                          | 12                       |
| 2017-2018 | 0            | 0                | 0                      | 0              | 0                  | 0                    | 0                   | 0                        | -19                         | -19                      |
| 2018-2019 | 0            | 0                | 0                      | 3              | 0                  | 0                    | 0                   | 3                        | 0                           | 3                        |
| Average   | 0            | 0                | 0                      | 5              | 8                  | 0                    | 0                   | 12                       | -6                          | 6                        |