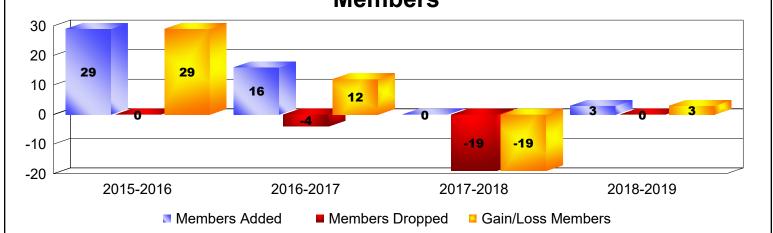

# District 403 A1 REP OF GUINEA BISSAU

### As of June 2019 Cumulative

| Year      | New<br>Clubs | Dropped<br>Clubs | Gain/<br>Loss<br>Clubs | New<br>Members | Charter<br>Members | Reinstate<br>Members | Transfer<br>Members | Total<br>Member<br>Added | Total<br>Members<br>Dropped | Gain/<br>Loss<br>Members |
|-----------|--------------|------------------|------------------------|----------------|--------------------|----------------------|---------------------|--------------------------|-----------------------------|--------------------------|
| 2015-2016 | 1            | 0                | 1                      | 0              | 29                 | 0                    | 0                   | 29                       | 0                           | 29                       |
| 2016-2017 | 0            | 0                | 0                      | 15             | 1                  | 0                    | 0                   | 16                       | -4                          | 12                       |
| 2017-2018 | 0            | 0                | 0                      | 0              | 0                  | 0                    | 0                   | 0                        | -19                         | -19                      |
| 2018-2019 | 0            | 0                | 0                      | 3              | 0                  | 0                    | 0                   | 3                        | 0                           | 3                        |
| Average   | 0            | 0                | 0                      | 5              | 8                  | 0                    | 0                   | 12                       | -6                          | 6                        |