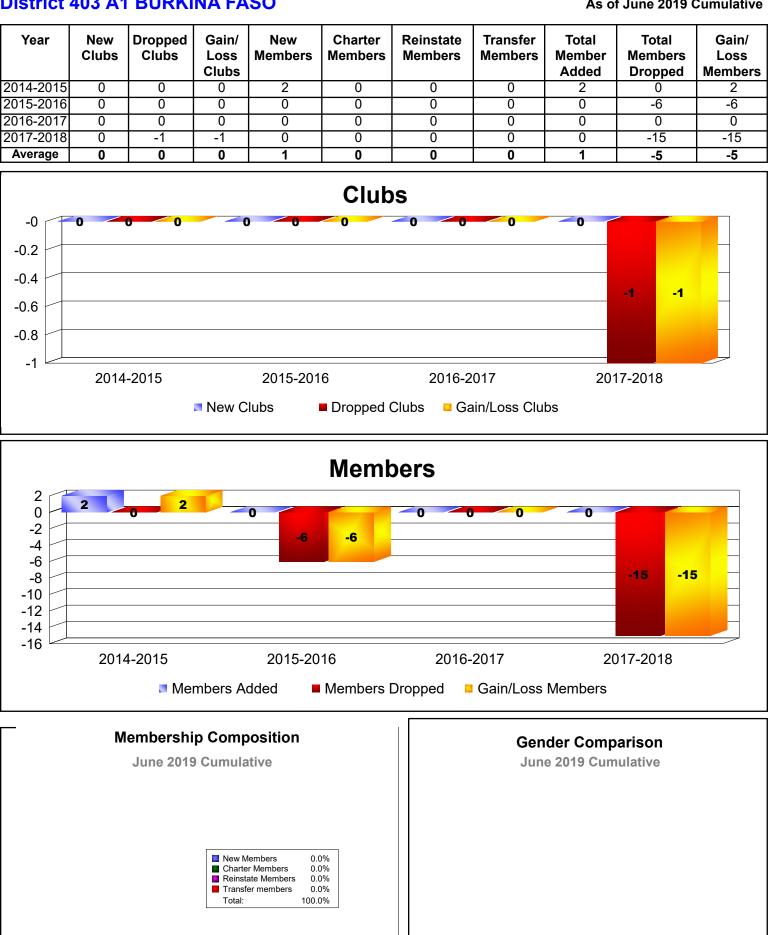

### **District 403 A1 BURKINA FASO**

#### As of June 2019 Cumulative



### District 403 A1 CAPE VERDE



### **District 403 A1 MAURITANIA**



## **District 403 A1 REP OF GUINEA**



# District 403 A1 REP OF GUINEA BISSAU



# **District 403 A1 REPUBLIC OF GAMBIA**

### As of June 2019 Cumulative

| Year      | New<br>Clubs | Dropped<br>Clubs | Gain/<br>Loss<br>Clubs | New<br>Members | Charter<br>Members | Reinstate<br>Members | Transfer<br>Members | Total<br>Member<br>Added | Total<br>Members<br>Dropped | Gain/<br>Loss<br>Members |
|-----------|--------------|------------------|------------------------|----------------|--------------------|----------------------|---------------------|--------------------------|-----------------------------|--------------------------|
| 2015-2016 | 1            | 0                | 1                      | 0              |