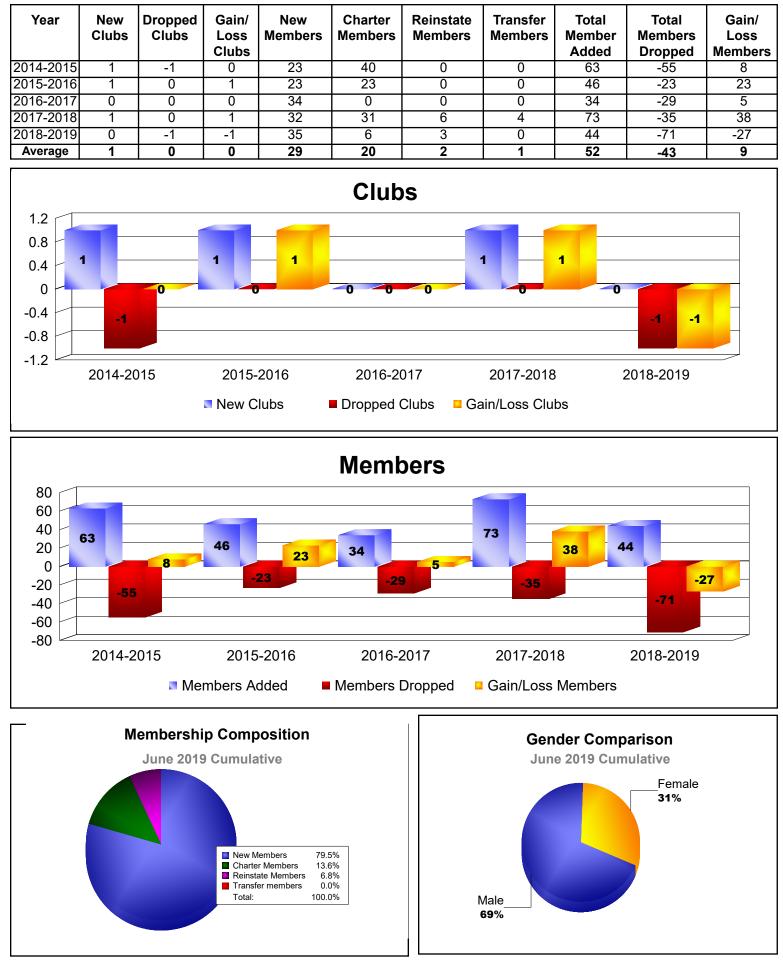

# **District 403 A1 REPUBLIC OF GAMBIA**

### As of June 2019 Cumulative

| Year      | New<br>Clubs | Dropped<br>Clubs | Gain/<br>Loss<br>Clubs | New<br>Members | Charter<br>Members | Reinstate<br>Members | Transfer<br>Members | Total<br>Member<br>Added | Total<br>Members<br>Dropped | Gain/<br>Loss<br>Members |
|-----------|--------------|------------------|------------------------|----------------|--------------------|----------------------|---------------------|--------------------------|-----------------------------|--------------------------|
| 2015-2016 | 1            | 0                | 1                      | 0              | 29                 | 0                    | 0                   | 29                       | 0                           | 29                       |
| 2016-2017 | 0            | 0                | 0                      | 15             | 1                  | 0                    | 0                   | 16                       | -4                          | 12                       |
| 2017-2018 | 0            | 0                | 0                      | 0              | 0                  | 0                    | 0                   | 0                        | -19                         | -19                      |
| 2018-2019 | 0            | 0                | 0                      | 3              | 0                  | 0                    | 0                   | 3                        | 0                           | 3                        |
| Average   | 0            | 0                | 0                      | 5              | 8                  | 0                    | 0                   | 12                       | -6                          | 6                        |