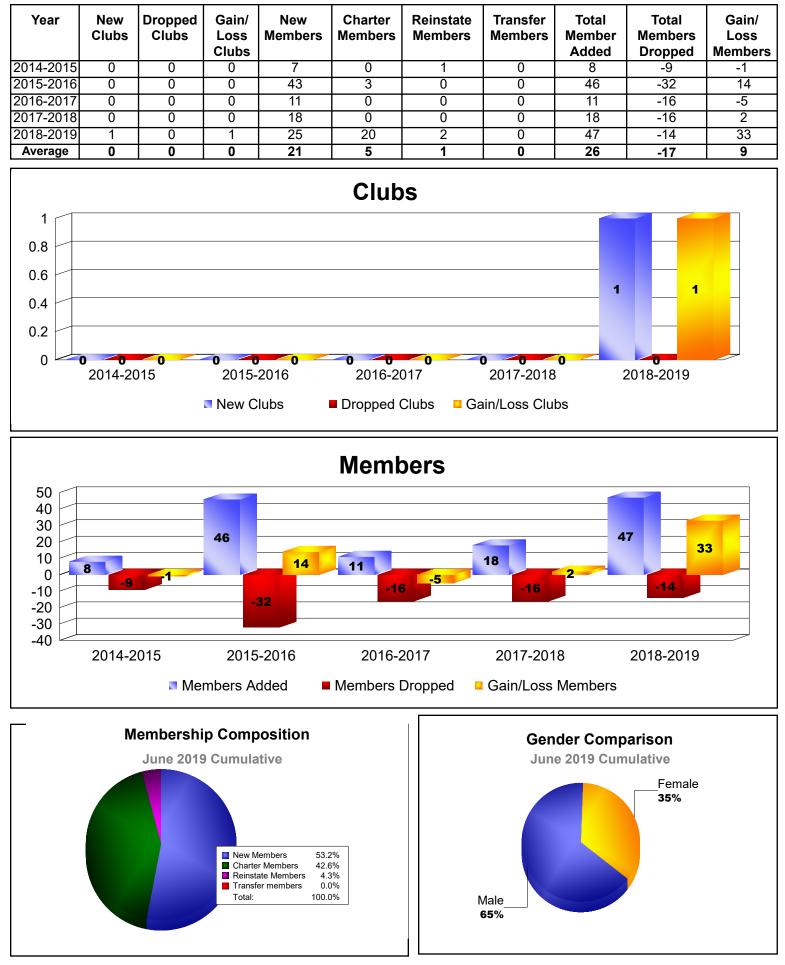

### **District 403 A1 BURKINA FASO**

#### As of June 2019 Cumulative



### District 403 A1 CAPE VERDE



### **District 403 A1 MAURITANIA**



## **District 403 A1 REP OF GUINEA**



# District 403 A1 REP OF GUINEA BISSAU



# **District 403 A1 REPUBLIC OF GAMBIA**

### As of June 2019 Cumulative

| Year      | New<br>Clubs | Dropped<br>Clubs | Gain/<br>Loss<br>Clubs | New<br>Members | Charter<br>Members | Reinstate<br>Members | Transfer<br>Members | Total<br>Member<br>Added | Total<br>Members<br>Dropped | Gain/<br>Loss<br>Members |
|-----------|--------------|------------------|------------------------|----------------|--------------------|----------------------|---------------------|--------------------------|-----------------------------|--------------------------|
| 2015-2016 | 1            | 0                | 1                      | 0              | 29                 | 0                    | 0                   | 29