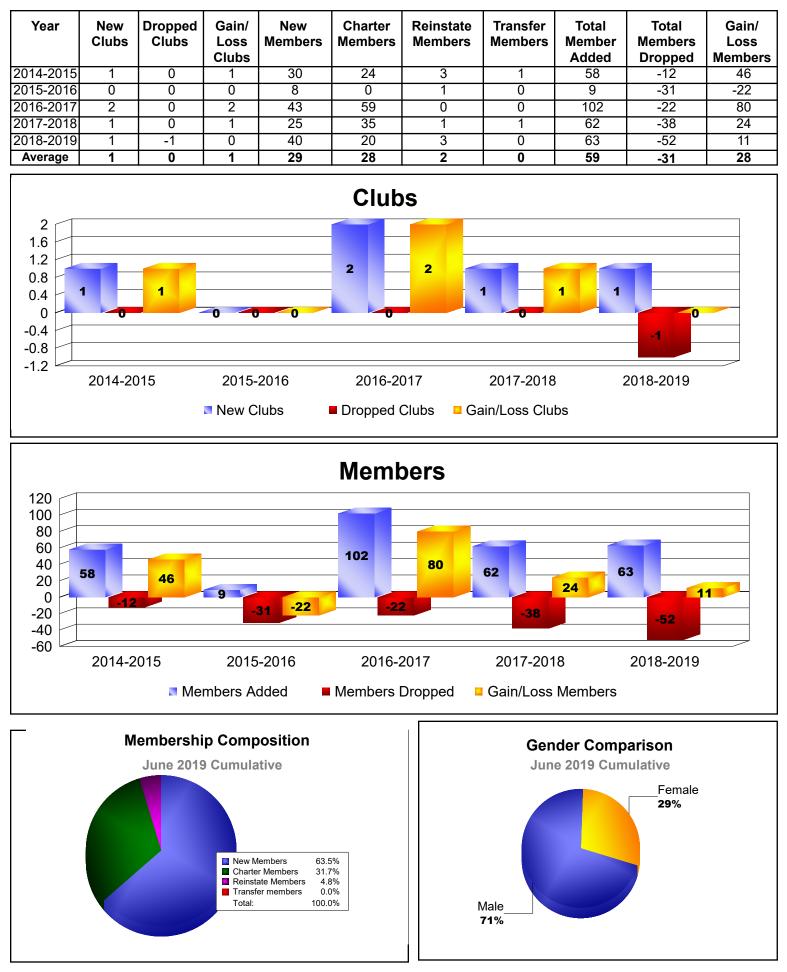

# **District 403 A1 REPUBLIC OF GAMBIA**

### As of June 2019 Cumulative

| Year      | New<br>Clubs | Dropped<br>Clubs | Gain/<br>Loss<br>Clubs | New<br>Members | Charter<br>Members | Reinstate<br>Members | Transfer<br>Members | Total<br>Member<br>Added | Total<br>Members<br>Dropped | Gain/<br>Loss<br>Members |
|-----------|--------------|------------------|------------------------|----------------|--------------------|----------------------|---------------------|--------------------------|-----------------------------|--------------------------|
| 2015-2016 | 1            | 0                | 1                      | 0              | 29                 | 0                    | 0                   | 29                       | 0                           | 29                       |
| 2016-2017 | 0            | 0                | 0                      | 15             | 1                  | 0                    | 0                   | 16                       | -4                          | 12                       |
| 2017-2018 | 0            | 0                | 0                      | 0              | 0                  | 0                    | 0                   | 0                        | -19                         | -19                      |
| 2018-2019 | 0            | 0                | 0                      | 3              | 0                  | 0                    | 0                   | 3                        | 0                           | 3                        |
| Average   | 0            | 0                | 0                      | 5              | 8                  | 0                    | 0                   | 12                       | -6                          | 6                        |