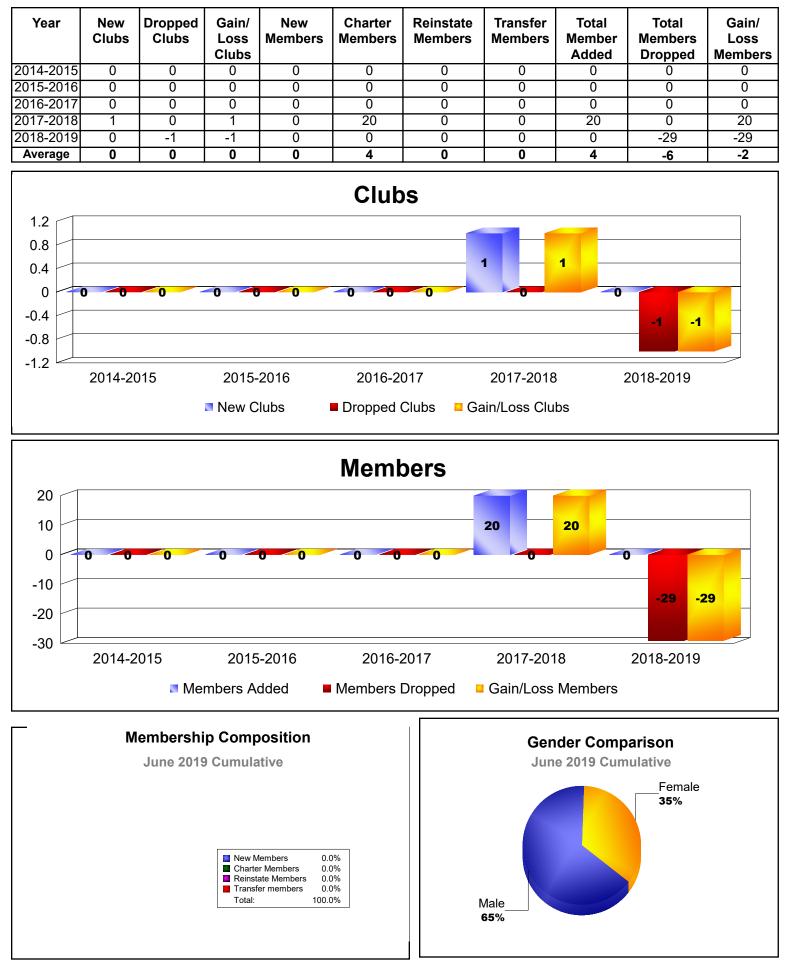

### **District 403 A1 MAURITANIA**

### As of June 2019 Cumulative

| Year      | New<br>Clubs | Dropped<br>Clubs | Gain/<br>Loss<br>Clubs | New<br>Members | Charter<br>Members | Reinstate<br>Members | Transfer<br>Members | Total<br>Member<br>Added | Total<br>Members<br>Dropped | Gain/<br>Loss<br>Members |
|-----------|--------------|------------------|------------------------|----------------|--------------------|----------------------|---------------------|--------------------------|-----------------------------|--------------------------|
| 2015-2016 | 1            | 0                | 1                      | 0              | 29                 | 0                    | 0                   | 29                       | 0                           | 29                       |
| 2016-2017 | 0            | 0                | 0                      | 15             | 1                  | 0                    | 0                   | 16                       | -4                          | 12                       |
| 2017-2018 | 0            | 0                | 0                      | 0              | 0                  | 0                    | 0                   | 0                        | -19                         | -19                      |
| 2018-2019 | 0            | 0                | 0                      | 3              | 0                  | 0                    | 0                   | 3                        | 0                           | 3                        |
| Average   | 0            | 0                | 0                      | 5              | 8                  | 0                    | 0                   | 12                       | -6                          | 6                        |