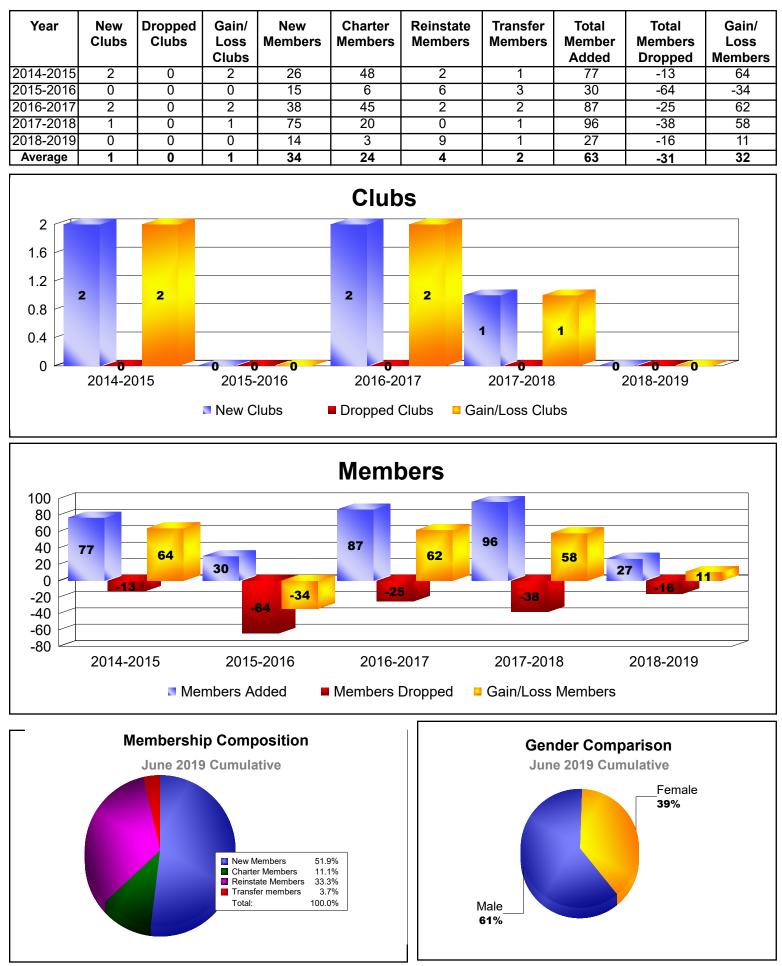

| 0                   | 0                        | -19                         | -19                      |
| 2018-2019 | 0            | 0                | 0                      | 3              | 0                  | 0                    | 0                   | 3                        | 0                           | 3                        |
| Average   | 0            | 0                | 0                      | 5              | 8                  | 0                    | 0                   | 12                       | -6                          | 6                        |











# **District 403 A1 REPUBLIC OF MALI**



# **District 403 A1 REPUBLIC OF NIGER**

### As of June 2019 Cumulative



MBR0065

# District 403 A1 REPUBLIC OF SENEGAL

#### As of June 2019 Cumulative