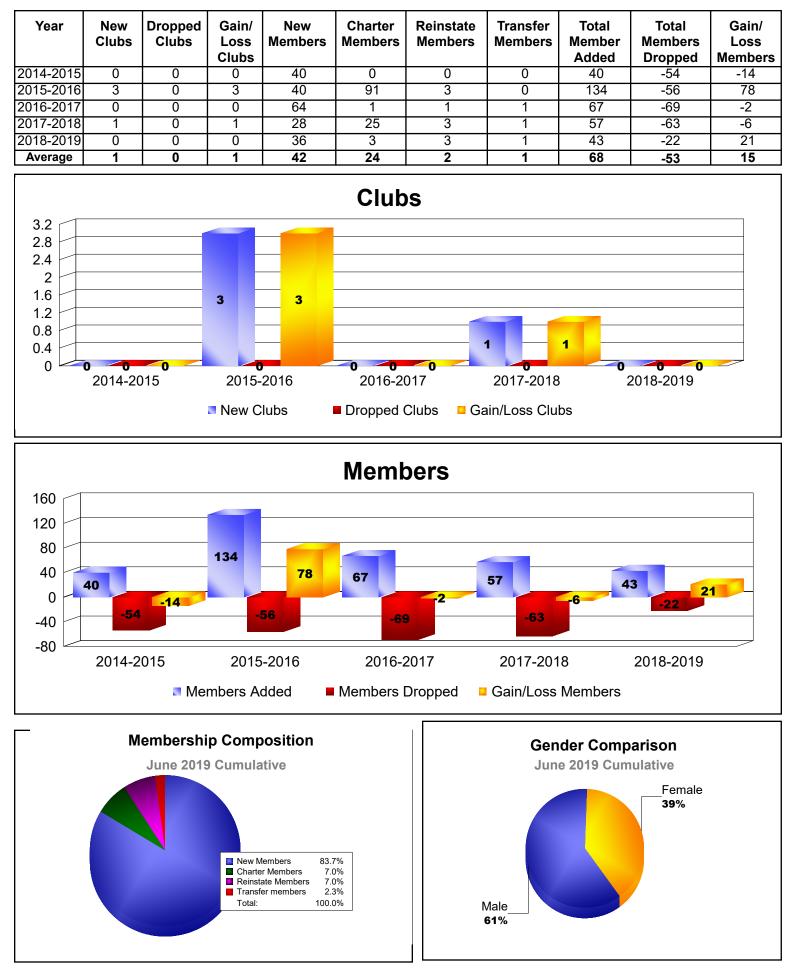

### **District 403 A1 BURKINA FASO**

#### As of June 2019 Cumulative



### District 403 A1 CAPE VERDE



### **District 403 A1 MAURITANIA**



## **District 403 A1 REP OF GUINEA**



# District 403 A1 REP OF GUINEA BISSAU



# **District 403 A1 REPUBLIC OF GAMBIA**

### As of June 2019 Cumulative

| Year      | New<br>Clubs | Dropped<br>Clubs | Gain/<br>Loss<br>Clubs | New<br>Members | Charter<br>Members | Reinstate<br>Members | Transfer<br>Members | Total<br>Member<br>Added | Total<br>Members<br>Dropped | Gain/<br>Loss<br>Members |
|-----------|--------------|------------------|------------------------|----------------|--------------------|----------------------|---------------------|--------------------------|-----------------------------|--------------------------|
| 2015-2016 | 1            | 0                | 1                      | 0              | 29                 | 0                    | 0                   | 29                       | 0