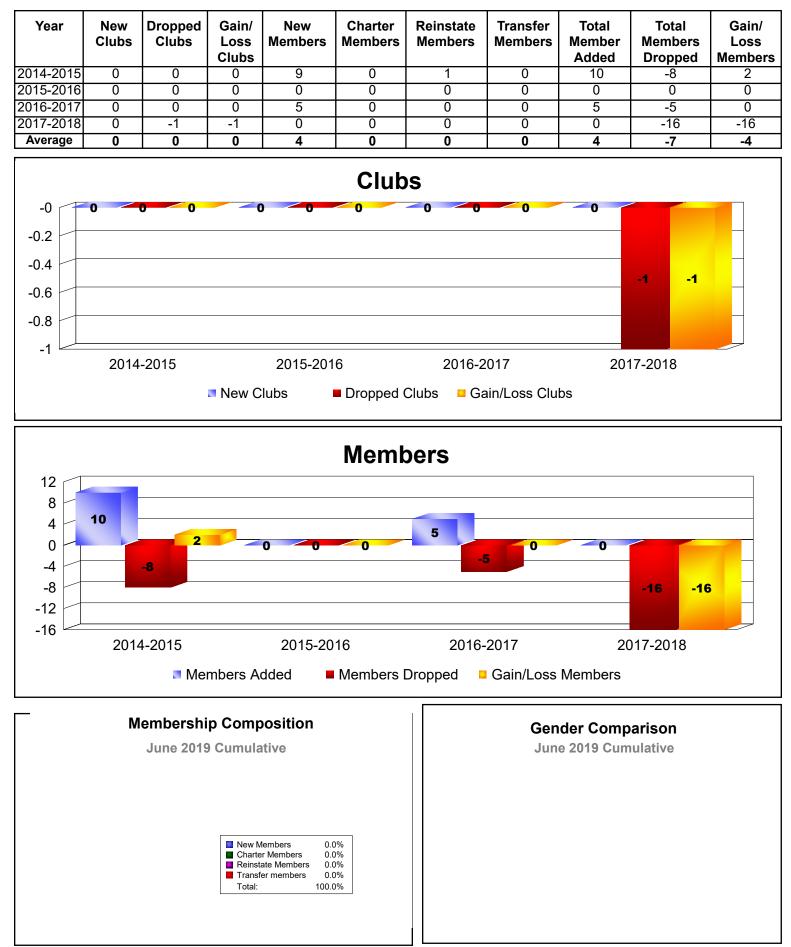

### **District 403 A1 BURKINA FASO**

#### As of June 2019 Cumulative



### District 403 A1 CAPE VERDE



### **District 403 A1 MAURITANIA**



## **District 403 A1 REP OF GUINEA**



# District 403 A1 REP OF GUINEA BISSAU



# **District 403 A1 REPUBLIC OF GAMBIA**

### As of June 2019 Cumulative

| Year      | New<br>Clubs | Dropped<br>Clubs | Gain/<br>Loss<br>Clubs | New<br>Members | Charter<br>Members | Reinstate<br>Members | Transfer<br>Members | Total<br>Member<br>Added | Total<br>Members<br>Dropped | Gain/<br>Loss<br>Members |
|-----------|--------------|------------------|------------------------|----------------|--------------------|----------------------|---------------------|--------------------------|-----------------------------|--------------------------|
| 2015-2016 | 1            | 0                | 1                      | 0              | 29                 | 0